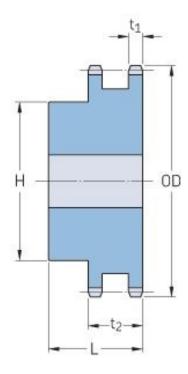

## PHS 40-2B14

| Passo P (in)     | 0.5  |
|------------------|------|
| Número de dentes | 14   |
| Diâmetro (in)    | 2.49 |
| Furo mínimo (in) | 0.5  |
| Furo mínimo (in) | 1.13 |
| Cubo H (in)      | 1.69 |
| Cubo L (in)      | 1.5  |
| Peso (lbs)       | 1.08 |
|                  | /    |