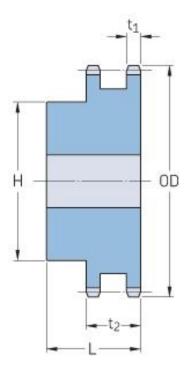

## PHS 40-2B13

| Pitch P (in)   | 0.5  |
|----------------|------|
| No. of teeth   | 13   |
| Diameter (in)  | 2.33 |
| Min. bore (in) | 0.5  |
| Max. bore (in) | 1    |
| Hub H (in)     | 1.5  |
| Hub L (in)     | 1.5  |
| Weight (lbs)   | 0.86 |