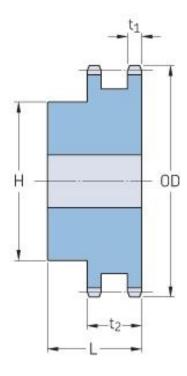

## PHS 35-2B23

| Pitch P (in)   | 0.38 |
|----------------|------|
| No. of teeth   | 23   |
| Diameter (in)  | 2.95 |
| Min. bore (in) | 0.75 |
| Max. bore (in) | 1.5  |
| Hub H (in)     | 2.25 |
| Hub L (in)     | 1.38 |
| Weight (lbs)   | 1.54 |