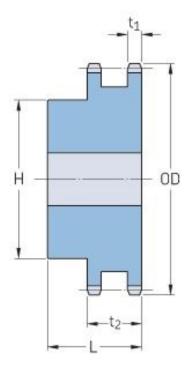

## PHS 35-2B22

| Pitch P (in)   | 0.38 |
|----------------|------|
| No. of teeth   | 22   |
| Diameter (in)  | 2.83 |
| Min. bore (in) | 0.75 |
| Max. bore (in) | 1.44 |
| Hub H (in)     | 2.19 |
| Hub L (in)     | 1.38 |
| Weight (lbs)   | 1.42 |