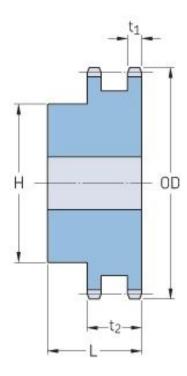

## PHS 35-2B21

| Passo P (in)     | 0.38 |
|------------------|------|
| Número de dentes | 21   |
| Diâmetro (in)    | 2.71 |
| Furo mínimo (in) | 0.75 |
| Furo mínimo (in) | 1.38 |
| Cubo H (in)      | 2.06 |
| Cubo L (in)      | 1.38 |
| Peso (lbs)       | 1.24 |