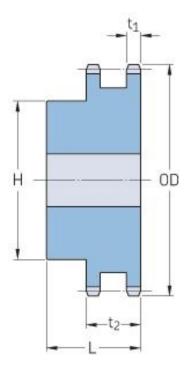

## PHS 35-2B20

| Pitch P (in)   | 0.38 |
|----------------|------|
| No. of teeth   | 20   |
| Diameter (in)  | 2.59 |
| Min. bore (in) | 0.75 |
| Max. bore (in) | 0.94 |
| Hub H (in)     | 1.94 |
| Hub L (in)     | 1.38 |
| Weight (lbs)   | 1.08 |