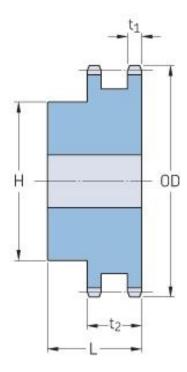

## PHS 35-2B17

| Pitch P (in)   | 0.38 |
|----------------|------|
| No. of teeth   | 17   |
| Diameter (in)  | 2.23 |
| Min. bore (in) | 0.5  |
| Max. bore (in) | 0.69 |
| Hub H (in)     | 1.59 |
| Hub L (in)     | 1.25 |
| Weight (lbs)   | 0.74 |