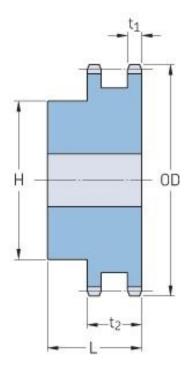

## PHS 35-2B16

| Pitch P (in)   | 0.38 |
|----------------|------|
| No. of teeth   | 16   |
| Diameter (in)  | 2.11 |
| Min. bore (in) | 0.5  |
| Max. bore (in) | 0.94 |
| Hub H (in)     | 1.47 |
| Hub L (in)     | 1.25 |
| Weight (lbs)   | 0.64 |