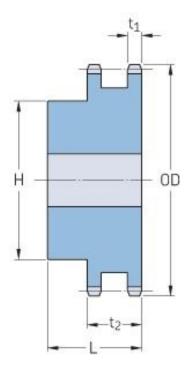

## PHS 35-2B14

| Pitch P (in)   | 0.38 |
|----------------|------|
| No. of teeth   | 14   |
| Diameter (in)  | 1.87 |
| Min. bore (in) | 0.5  |
| Max. bore (in) | 0.88 |
| Hub H (in)     | 1.25 |
| Hub L (in)     | 1.25 |
| Weight (lbs)   | 0.44 |