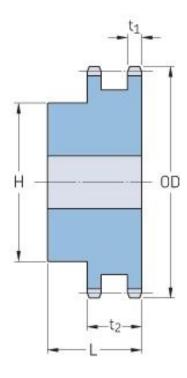

## PHS 35-2B12

| Pitch P (in)   | 0.38 |
|----------------|------|
| No. of teeth   | 12   |
| Diameter (in)  | 1.63 |
| Min. bore (in) | 0.5  |
| Max. bore (in) | 0.56 |
| Hub H (in)     | 0.98 |
| Hub L (in)     | 1.25 |
| Weight (lbs)   | 0.32 |