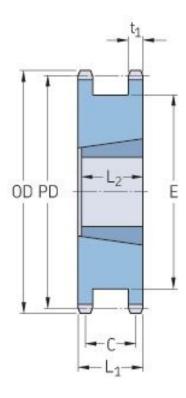

## PHS 80-1DSTB18



| Korak P (in)            | 1    |
|-------------------------|------|
| Broj zuba               | 18   |
| Promjer (in)            | 6.27 |
| Minimalni otvor<br>(in) | 0.5  |
| Minimalni otvor<br>(in) | 2.5  |
| Težina (lbs)            | 8.7  |
| Čahura broj             | 2517 |



<sup>®</sup> SKF is a registered trademark of the SKF Group
© SKF Group 2012
The contents of this publication are the copyright of the publisher and may not be reproduced (even extracts) unless prior written permission is granted. Every care has been taken to ensure the accuracy of the information contained in this publication but no liability can be accepted for any loss or damage whether direct, indirect or consequential arising out of the use of the information contained herein.