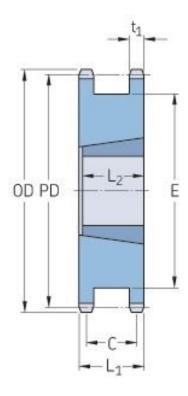

## PHS 50-1DSTB18

| Pitch P (in)   | 0.63 |
|----------------|------|
| No. of teeth   | 18   |
| Diameter (in)  | 3.92 |
| Min. bore (in) | 0.5  |
| Max. bore (in) | 1.63 |
| Weight (lbs)   | 2.2  |
| Bushing no.    | 1615 |