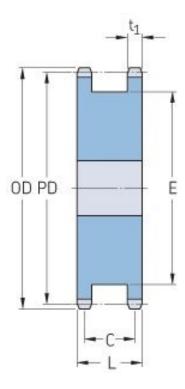

## PHS 160-1DSA18

| Pitch P (in)   | 2       |
|----------------|---------|
| No. of teeth   | 18      |
| Diameter (in)  | 12.54   |
| Min. bore (in) | 1.69    |
| Max. bore (in) | 6.81    |
| Hub L (in)     | 4 (1/4) |
| Weight (lbs)   | 97      |