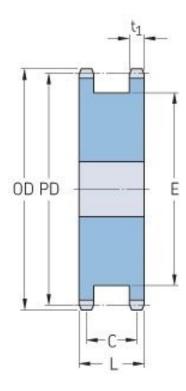

## PHS 140-1DSA17

| Pitch P (in)   | 1.75      |
|----------------|-----------|
| No. of teeth   | 17        |
| Diameter (in)  | 10.41     |
| Min. bore (in) | 1.44      |
| Max. bore (in) | 5.56      |
| Hub L (in)     | 3 (39/64) |
| Weight (lbs)   | 58        |