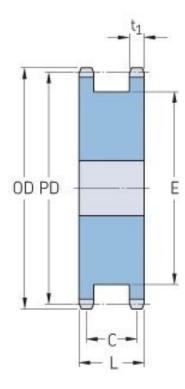

## PHS 140-1DSA15

| Korak P (in)            | 1.75      |
|-------------------------|-----------|
| Broj zuba               | 15        |
| Prečnik (in)            | 9.28      |
| Minimalni otvor<br>(in) | 1.44      |
| Minimalni otvor<br>(in) | 4.44      |
| Glavčina L (in)         | 3 (39/64) |
| Težina (lbs)            | 43        |