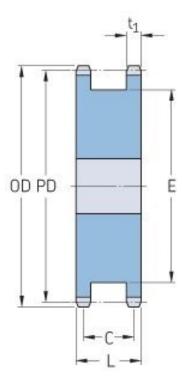

## PHS 140-1DSA14

| Pitch P (in)   | 1.75      |
|----------------|-----------|
| No. of teeth   | 14        |
| Diameter (in)  | 8.72      |
| Min. bore (in) | 1.44      |
| Max. bore (in) | 3.88      |
| Hub L (in)     | 3 (39/64) |
| Weight (lbs)   | 35        |