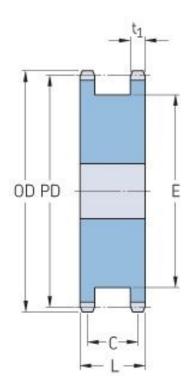

## PHS 120-1DSA20

| Pitch P (in)   | 1.5       |
|----------------|-----------|
| No. of teeth   | 20        |
| Diameter (in)  | 10.37     |
| Min. bore (in) | 1.44      |
| Max. bore (in) | 5.94      |
| Hub L (in)     | 3 (11/32) |
| Weight (lbs)   | 51        |
|                |           |