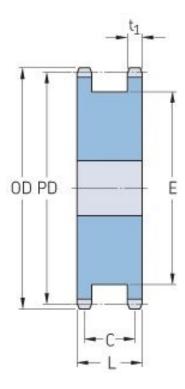

## PHS 120-1DSA19

| Pitch P (in)   | 1.5       |
|----------------|-----------|
| No. of teeth   | 19        |
| Diameter (in)  | 9.89      |
| Min. bore (in) | 1.44      |
| Max. bore (in) | 5.5       |
| Hub L (in)     | 3 (11/32) |
| Weight (lbs)   | 47        |