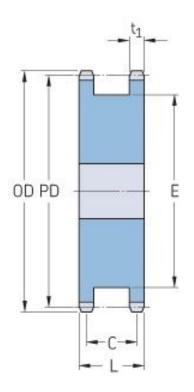

## PHS 120-1DSA18

| Pitch P (in)   | 1.5       |
|----------------|-----------|
| No. of teeth   | 18        |
| Diameter (in)  | 9.41      |
| Min. bore (in) | 1.44      |
| Max. bore (in) | 5.19      |
| Hub L (in)     | 3 (11/32) |
| Weight (lbs)   | 42        |
|                |           |