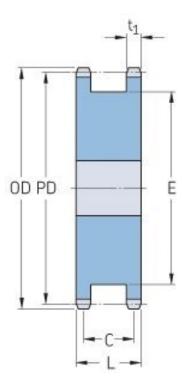

## PHS 120-1DSA15

| Pitch P (in)   | 1.5       |
|----------------|-----------|
| No. of teeth   | 15        |
| Diameter (in)  | 7.96      |
| Min. bore (in) | 1.44      |
| Max. bore (in) | 3.75      |
| Hub L (in)     | 3 (11/32) |
| Weight (lbs)   | 30        |