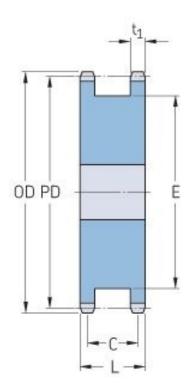

## PHS 100-1DSA21

| Ditch D (in)   | 1.25      |
|----------------|-----------|
| Pitch P (in)   | 1.25      |
| No. of teeth   | 21        |
| Diameter (in)  | 9.04      |
| Min. bore (in) | 1.25      |
| Max. bore (in) | 5.25      |
| Hub L (in)     | 2 (11/16) |
| Weight (lbs)   | 29        |
|                |           |