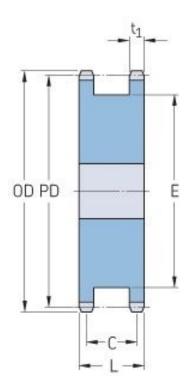

## PHS 100-1DSA20

| Pitch P (in)   | 1.25      |
|----------------|-----------|
| No. of teeth   | 20        |
| Diameter (in)  | 8.64      |
| Min. bore (in) | 1.25      |
| Max. bore (in) | 4.19      |
| Hub L (in)     | 2 (11/16) |
| Weight (lbs)   | 26.5      |
|                |           |