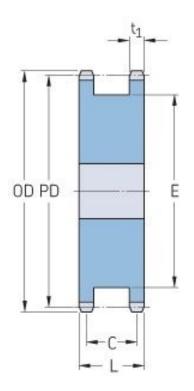

## PHS 100-1DSA17

| Pitch P (in)   | 1.25      |
|----------------|-----------|
| No. of teeth   | 17        |
| Diameter (in)  | 7.44      |
| Min. bore (in) | 1.25      |
| Max. bore (in) | 3.63      |
| Hub L (in)     | 2 (11/16) |
| Weight (lbs)   | 21.5      |
|                |           |