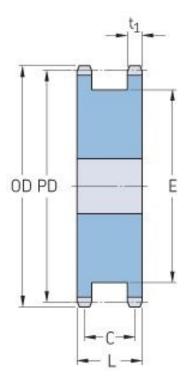

## PHS 100-1DSA16

| Pitch P (in)   | 1.25      |
|----------------|-----------|
| No. of teeth   | 16        |
| Diameter (in)  | 7.03      |
| Min. bore (in) | 1.25      |
| Max. bore (in) | 3.25      |
| Hub L (in)     | 2 (11/16) |
| Weight (lbs)   | 19.3      |