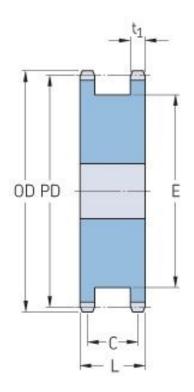

## **PHS 80-1DSA19**

| Pitch P (in)   | 1        |
|----------------|----------|
| No. of teeth   | 19       |
| Diameter (in)  | 6.59     |
| Min. bore (in) | 1        |
| Max. bore (in) | 3.25     |
| Hub L (in)     | 2 (3/16) |
| Weight (lbs)   | 12.8     |
|                |          |