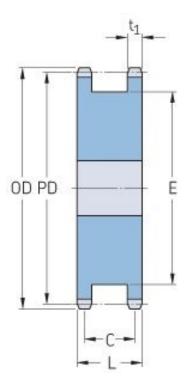

## PHS 80-1DSA15

| Pitch P (in)   | 1        |
|----------------|----------|
| No. of teeth   | 15       |
| Diameter (in)  | 5.3      |
| Min. bore (in) | 1        |
| Max. bore (in) | 2.38     |
| Hub L (in)     | 2 (3/16) |
| Weight (lbs)   | 9.1      |