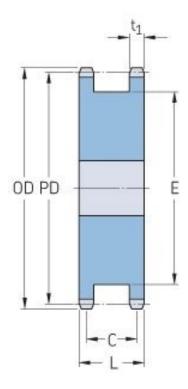

## PHS 60-1DSA23

| Pitch P (in)   | 0.75      |
|----------------|-----------|
| No. of teeth   | 23        |
| Diameter (in)  | 5.91      |
| Min. bore (in) | 0.75      |
| Max. bore (in) | 2.75      |
| Hub L (in)     | 1 (15/16) |
| Weight (lbs)   | 11.5      |