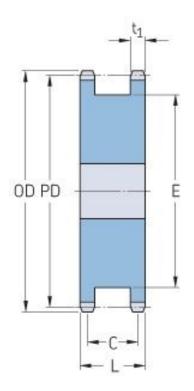

## **PHS 60-1DSA22**

| Pitch P (in)   | 0.75      |
|----------------|-----------|
| No. of teeth   | 22        |
| Diameter (in)  | 5.67      |
| Min. bore (in) | 0.75      |
| Max. bore (in) | 2.75      |
| Hub L (in)     | 1 (15/16) |
| Weight (lbs)   | 11        |
|                |           |