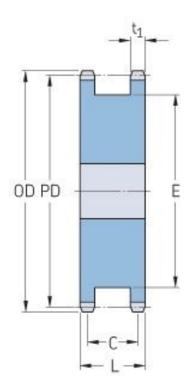

## PHS 60-1DSA19

| Pitch P (in)   | 0.75      |
|----------------|-----------|
| No. of teeth   | 19        |
| Diameter (in)  | 4.95      |
| Min. bore (in) | 0.75      |
| Max. bore (in) | 2.06      |
| Hub L (in)     | 1 (15/16) |
| Weight (lbs)   | 6.8       |