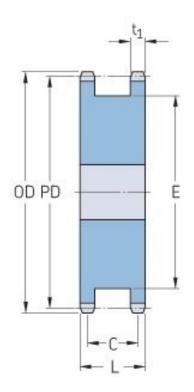

## PHS 60-1DSA14

| Pitch P (in)   | 0.75      |
|----------------|-----------|
| No. of teeth   | 14        |
| Diameter (in)  | 3.74      |
| Min. bore (in) | 0.75      |
| Max. bore (in) | 1.31      |
| Hub L (in)     | 1 (15/16) |
| Weight (lbs)   | 3.2       |
|                |           |