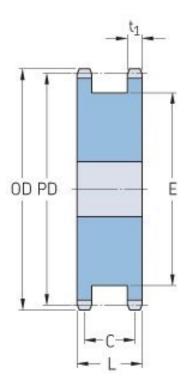

## PHS 50-1DSA24

| Pitch P (in)   | 0.63      |
|----------------|-----------|
| No. of teeth   | 24        |
| Diameter (in)  | 5.12      |
| Min. bore (in) | 0.63      |
| Max. bore (in) | 2.75      |
| Hub L (in)     | 1 (21/32) |
| Weight (lbs)   | 6.3       |