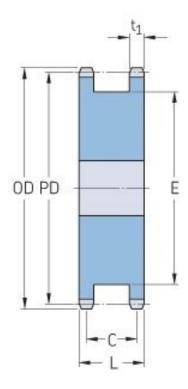

## PHS 50-1DSA20

| Pitch P (in)   | 0.63      |
|----------------|-----------|
| No. of teeth   | 20        |
| Diameter (in)  | 4.32      |
| Min. bore (in) | 0.63      |
| Max. bore (in) | 2.25      |
| Hub L (in)     | 1 (21/32) |
| Weight (lbs)   | 4.2       |