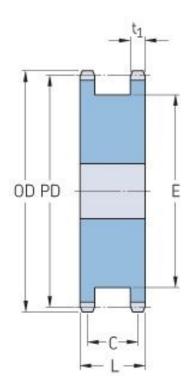

## **PHS 50-1DSA19**

| Pitch P (in)   | 0.63      |
|----------------|-----------|
| No. of teeth   | 19        |
| Diameter (in)  | 4.12      |
| Min. bore (in) | 0.63      |
| Max. bore (in) | 2.06      |
| Hub L (in)     | 1 (21/32) |
| Weight (lbs)   | 3.7       |
| Weight (lbs)   | 5.7       |