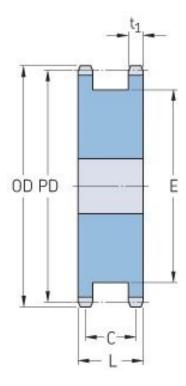

## PHS 50-1DSA15

| Pitch P (in)   | 0.63      |
|----------------|-----------|
| No. of teeth   | 15        |
| Diameter (in)  | 3.32      |
| Min. bore (in) | 0.63      |
| Max. bore (in) | 1.5       |
| Hub L (in)     | 1 (21/32) |
| Weight (lbs)   | 2.1       |