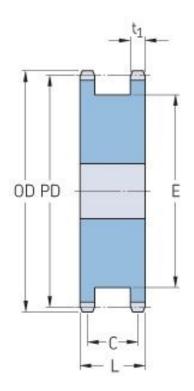

## **PHS 40-1DSA23**

| Pitch P (in)   | 0.5       |
|----------------|-----------|
| No. of teeth   | 23        |
| Diameter (in)  | 3.94      |
| Min. bore (in) | 0.63      |
| Max. bore (in) | 2.06      |
| Hub L (in)     | 1 (13/32) |
| Weight (lbs)   | 3.5       |
|                |           |