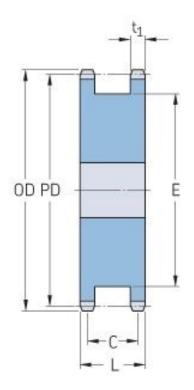

## PHS 40-1DSA21

| Pitch P (in)   | 0.5       |
|----------------|-----------|
| No. of teeth   | 21        |
| Diameter (in)  | 3.62      |
| Min. bore (in) | 0.63      |
| Max. bore (in) | 1.75      |
| Hub L (in)     | 1 (13/32) |
| Weight (lbs)   | 2.9       |
|                |           |