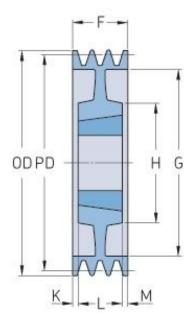

## PHP 8SPB315TB

| Pitch diameter<br>(mm) | 315  |
|------------------------|------|
| Outside diameter (mm)  | 322  |
| Pulley type            | 7    |
| Bushing no.            | 3535 |
| Min. bore (mm)         | 35   |
| Max. bore (mm)         | 90   |
| F (mm)                 | 158  |
| G (mm)                 | 272  |
| K (mm)                 | 34.5 |
| L (mm)                 | 89   |
| M (mm)                 | 34.5 |
| H (mm)                 | 170  |
| Weight (kg)            | 28   |