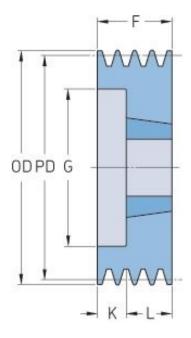

## PHP 6SPZ150TB

| Pitch diameter<br>(mm) | 150  |
|------------------------|------|
| Outside diameter (mm)  | 154  |
| Pulley type            | 2    |
| Bushing no.            | 2517 |
| Min. bore (mm)         | 16   |
| Max. bore (mm)         | 60   |
| F (mm)                 | 76   |
| G (mm)                 | 122  |
| K (mm)                 | -    |
| L (mm)                 | 45   |
| M (mm)                 | 31   |
| H (mm)                 | -    |
| Weight (kg)            | 4.6  |