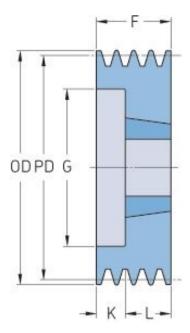

## PHP 6SPZ140TB

| Diâmetro primitivo<br>(mm) | 140  |
|----------------------------|------|
| Diâmetro externo<br>(mm)   | 144  |
| Tipo de polie              | 2    |
| Número do<br>casquilho     | 2517 |
| Furo mínimo (mm)           | 16   |
| Furo máximo (mm)           | 60   |
| F (mm)                     | 76   |
| G (mm)                     | 112  |
| K (mm)                     | -    |
| L (mm)                     | 45   |
| M (mm)                     | 31   |
| H (mm)                     | -    |
| Peso (kg)                  | 3.8  |