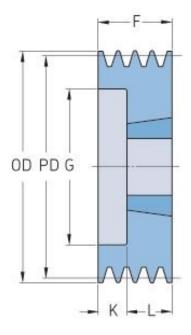

## PHP 6SPZ106TB

| Diâmetro primitivo<br>(mm) | 106  |
|----------------------------|------|
| Diâmetro externo<br>(mm)   | 110  |
| Tipo de polie              | 6    |
| Número do<br>casquilho     | 2012 |
| Furo mínimo (mm)           | 14   |
| Furo máximo (mm)           | 50   |
| F (mm)                     | 76   |
| G (mm)                     | 78   |
| K (mm)                     | 44   |
| L (mm)                     | 32   |
| M (mm)                     | -    |
| H (mm)                     | -    |
| Peso (kg)                  | 2    |