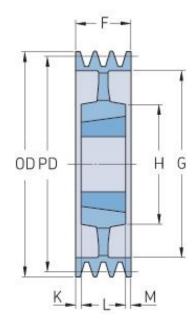

## PHP 6SPC630TB

| Pitch diameter<br>(mm)   | 630   |
|--------------------------|-------|
| Outside diameter<br>(mm) | 639.6 |
| Pulley type              | 5     |
| Bushing no.              | 5050  |
| Min. bore (mm)           | 70    |
| Max. bore (mm)           | 125   |
| F (mm)                   | 162   |
| G (mm)                   | 574   |
| K (mm)                   | 17.5  |
| L (mm)                   | 127   |
| M (mm)                   | 17.5  |
| H (mm)                   | 245   |
| Weight (kg)              | 88.5  |