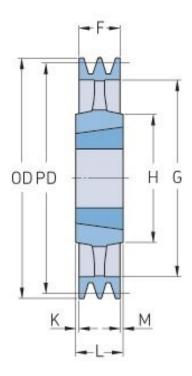

## PHP 6SPA1000TB

| Pitch diameter<br>(mm) | 1000   |
|------------------------|--------|
| Outside diameter (mm)  | 1005.5 |
| Pulley type            | 4      |
| Bushing no.            | 4545   |
| Min. bore (mm)         | 55     |
| Max. bore (mm)         | 120    |
| F (mm)                 | 95     |
| G (mm)                 | 965    |
| K (mm)                 | 9.5    |
| L (mm)                 | 114    |
| M (mm)                 | 9.5    |
| H (mm)                 | 225    |
| Weight (kg)            | 85.5   |