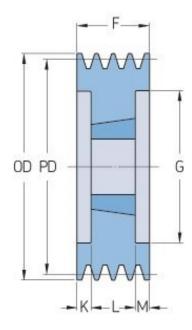

## PHP 5SPC212TB

| Pitch diameter<br>(mm) | 212   |
|------------------------|-------|
| Outside diameter (mm)  | 221.6 |
| Pulley type            | 3     |
| Bushing no.            | 3535  |
| Min. bore (mm)         | 35    |
| Max. bore (mm)         | 90    |
| F (mm)                 | 136   |
| G (mm)                 | 160   |
| K (mm)                 | 23.5  |
| L (mm)                 | 89    |
| M (mm)                 | 23.5  |
| H (mm)                 | -     |
| Weight (kg)            | 14.5  |