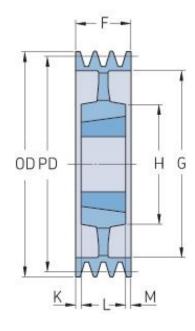

## PHP 5SPB335TB

| Pitch diameter<br>(mm)   | 335  |
|--------------------------|------|
| Outside diameter<br>(mm) | 342  |
| Pulley type              | 5    |
| Bushing no.              | 3535 |
| Min. bore (mm)           | 35   |
| Max. bore (mm)           | 90   |
| F (mm)                   | 101  |
| G (mm)                   | 292  |
| K (mm)                   | 6    |
| L (mm)                   | 89   |
| M (mm)                   | 6    |
| H (mm)                   | 170  |
| Weight (kg)              | 24   |