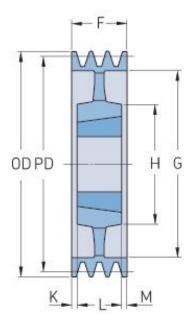

## PHP 4SPZ355TB

| Diâmetro primitivo<br>(mm) | 355  |
|----------------------------|------|
| Diâmetro externo           | 359  |
| (mm)                       |      |
| Tipo de polie              | 5    |
| Número do                  | 2517 |
| casquilho                  |      |
| Furo mínimo (mm)           | 16   |
| Furo máximo (mm)           | 60   |
| F (mm)                     | 52   |
| G (mm)                     | 326  |
| K (mm)                     | 3.5  |
| L (mm)                     | 45   |
| M (mm)                     | 3.5  |
| H (mm)                     | 120  |
| Peso (kg)                  | 12.8 |