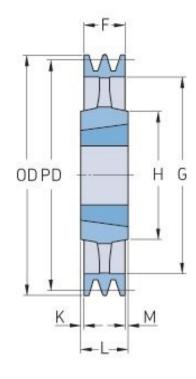

## PHP 4SPC630TB

| Pitch diameter<br>(mm)   | 630   |
|--------------------------|-------|
| Outside diameter<br>(mm) | 639.6 |
| Pulley type              | 4     |
| Bushing no.              | 4545  |
| Min. bore (mm)           | 55    |
| Max. bore (mm)           | 110   |
| F (mm)                   | 111   |
| G (mm)                   | 574   |
| K (mm)                   | 1.5   |
| L (mm)                   | 114   |
| M (mm)                   | 1.5   |
| H (mm)                   | 225   |
| Weight (kg)              | 63.8  |