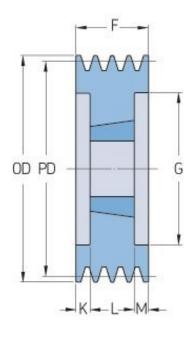

## PHP 4SPC265TB

| Pitch diameter<br>(mm)   | 265   |
|--------------------------|-------|
| Outside diameter<br>(mm) | 274.6 |
| Pulley type              | 3     |
| Bushing no.              | 3535  |
| Min. bore (mm)           | 35    |
| Max. bore (mm)           | 90    |
| F (mm)                   | 111   |
| G (mm)                   | 209   |
| K (mm)                   | 11    |
| L (mm)                   | 89    |
| M (mm)                   | 11    |
| H (mm)                   | -     |
| Weight (kg)              | 22.4  |