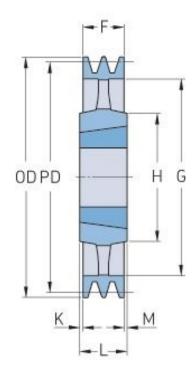

## PHP 4SPB1000TB

| Pitch diameter<br>(mm)   | 1000 |
|--------------------------|------|
| Outside diameter<br>(mm) | 1007 |
| Pulley type              | 4    |
| Bushing no.              | 4040 |
| Min. bore (mm)           | 40   |
| Max. bore (mm)           | 100  |
| F (mm)                   | 82   |
| G (mm)                   | 954  |
| K (mm)                   | 10   |
| L (mm)                   | 102  |
| M (mm)                   | 10   |
| H (mm)                   | 216  |
| Weight (kg)              | 76.5 |