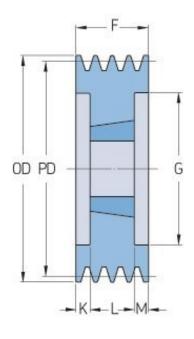

## PHP 4SPB150TB

| Pitch diameter<br>(mm)   | 150  |
|--------------------------|------|
| Outside diameter<br>(mm) | 157  |
| Pulley type              | 3    |
| Bushing no.              | 2517 |
| Min. bore (mm)           | 16   |
| Max. bore (mm)           | 60   |
| F (mm)                   | 82   |
| G (mm)                   | 107  |
| K (mm)                   | 18.5 |
| L (mm)                   | 45   |
| M (mm)                   | 18.5 |
| H (mm)                   | -    |
| Weight (kg)              | 4.9  |