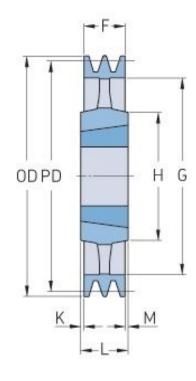

## PHP 3SPZ630TB

| Pitch diameter<br>(mm)   | 630  |
|--------------------------|------|
| Outside diameter<br>(mm) | 634  |
| Pulley type              | 4    |
| Bushing no.              | 3020 |
| Min. bore (mm)           | 25   |
| Max. bore (mm)           | 75   |
| F (mm)                   | 40   |
| G (mm)                   | 601  |
| K (mm)                   | 5.5  |
| L (mm)                   | 45   |
| M (mm)                   | 2.5  |
| H (mm)                   | 120  |
| Weight (kg)              | 17   |